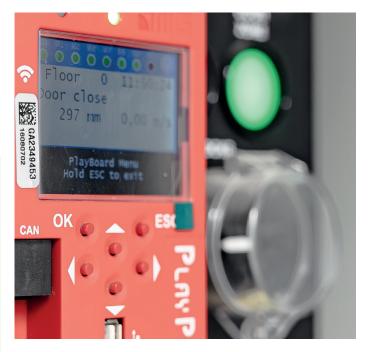

## Predictive Maintenance for Reduced Downtime

The PB4's intelligent software continuously monitors lift performance, identifying potential issues before they cause failures. This helps you reduce emergency callouts and ensure a smoother experience for your customers.

## Advanced Connectivity for Easier Maintenance

With Wi-Fi and 4G connectivity, the PB4 is ready for app-based monitoring, diagnostics, and performance optimisation. This means less time on site and faster troubleshooting.