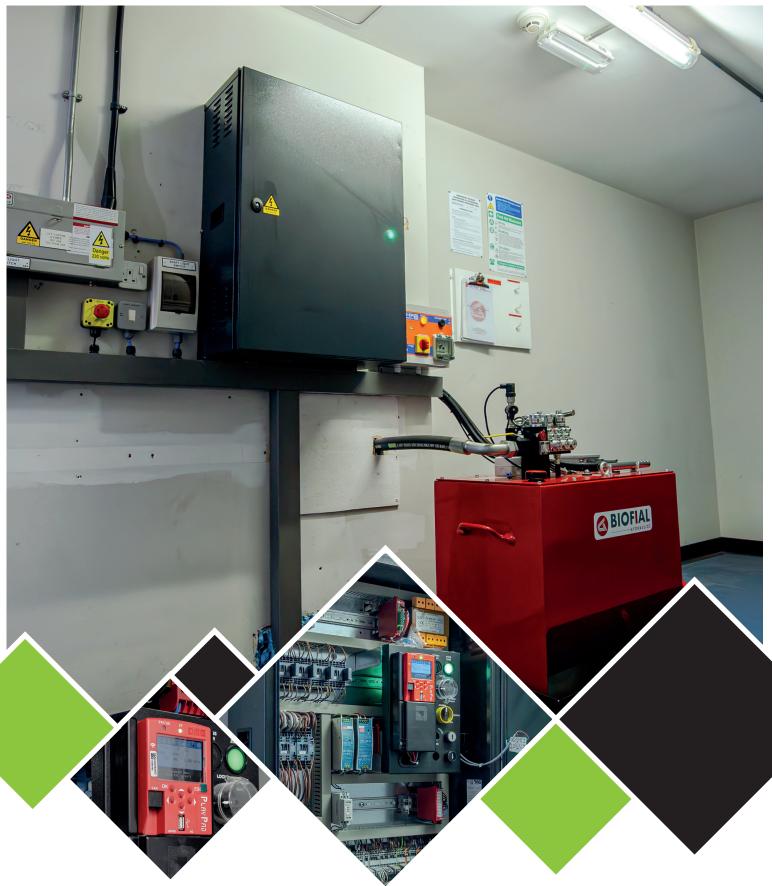

## HIGH-QUALITY, FUTURE-PROOFED SOLUTION

When it's time to modernise a lift, choosing the right lift control system is essential to ensure reliability, efficiency, and long-term value. As a lift professional, you understand the challenges of lift modernisation, and the DMG PB4 Lift Controller is designed to help you deliver a high-quality, future-proofed solution to your customers.

## **Enhanced Performance & Reliability**

The PB4 incorporates advanced technology to ensure smooth, efficient lift operation, reducing breakdowns and minimising maintenance needs. Whether you're upgrading a residential or multi-floor building, this controller delivers the reliability your customers need.