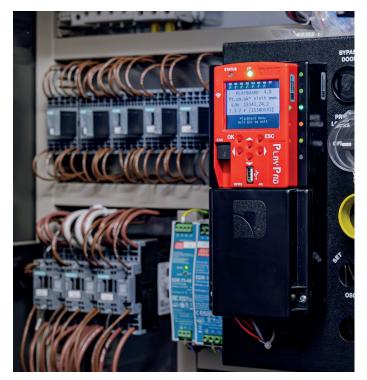

## HIGH-QUALITY, FUTURE-PROOFED SOLUTION

When it's time to modernise a lift, choosing the right lift control system is essential to ensure reliability, efficiency, and long-term value. As a lift professional, you understand the challenges of lift modernisation, and the DMG PB4 Lift Controller is designed to help you deliver a high-quality, future-proofed solution to your customers.

## **Enhanced Performance & Reliability**

The PB4 incorporates advanced technology to ensure smooth, efficient lift operation, reducing breakdowns and minimising maintenance needs. Whether you're upgrading a residential or multi-floor building, this controller delivers the reliability your customers need.