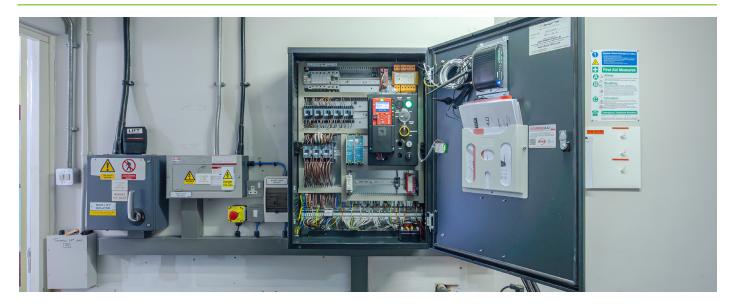

## HIGH-QUALITY, FUTURE-PROOFED SOLUTION

When it's time to modernise a lift, choosing the right lift control system is essential to ensure reliability, efficiency, and long-term value. As a lift professional, you understand the challenges of lift modernisation, and the DMG PB4 Lift Controller is designed to help you deliver a high-quality, future-proofed solution to your customers.

## **Enhanced Performance & Reliability**

The PB4 incorporates advanced technology to ensure smooth, efficient lift operation, reducing breakdowns and minimising maintenance needs. Whether you're upgrading a residential or multi-floor building, this controller delivers the reliability your customers need.

### **Flexible Modernisation Options**

The PB4 supports a wide range of lift configurations, including MR Gearless, MRL All-In-One, MRL Star, and hydraulic systems. Whether you're modernising a single lift or a multi-lift system, this controller provides a modular and adaptable solution.