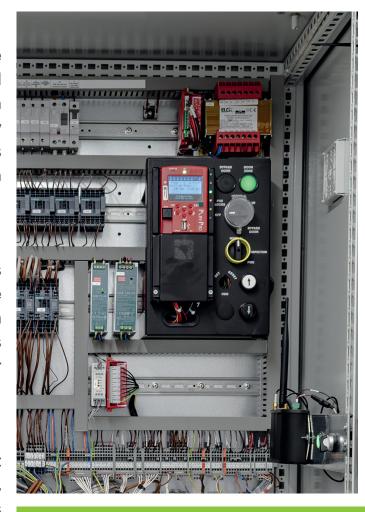

## HIGH-QUALITY, FUTURE-PROOFED SOLUTION

When it's time to modernise a lift, choosing the right lift control system is essential to ensure reliability, efficiency, and long-term value. As a lift professional, you understand the challenges of lift modernisation, and the DMG PB4 Lift Controller is designed to help you deliver a high-quality, future-proofed solution to your customers.

## **Enhanced Performance & Reliability**

The PB4 incorporates advanced technology to ensure smooth, efficient lift operation, reducing breakdowns and minimising maintenance needs. Whether you're upgrading a residential or multi-floor building, this controller delivers the reliability your customers need.