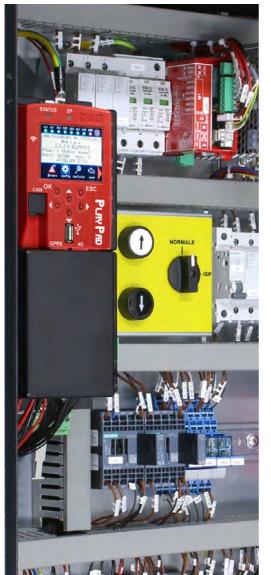

Our latest DMG PB4 Lift Controller continues this vital role with its state-of-the-art solution. It brings advanced technology to your lift, improving its reliability, safety, smoothness, and operational ease. All while significantly reducing the installation time with its plug-and-play connectors when compared with previous screw terminal connections.

### **Enhanced Performance & Reliability**

The PB4 is designed with cutting-edge technology, ensuring smooth, efficient lift operation, reducing breakdowns, and minimising maintenance needs. Whether you're managing a residential or multi-floor building, this controller delivers reliable and consistent performance that you can rely on daily.