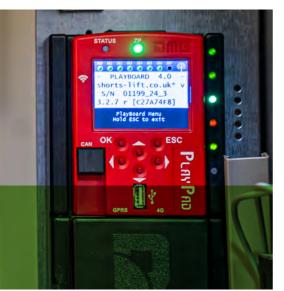

Our latest DMG PB4 Lift Controller continues this vital role with its state-of-the-art solution. It brings advanced technology to your lift, improving its reliability, safety, smoothness, and operational ease. All while significantly reducing the installation time with its plug-and-play connectors when compared with previous screw terminal connections.

### **Advanced Connectivity for Easy Management**

The PB4 Controller integrates with the latest communication technology, enabling technicians to easily monitor, diagnose, and optimise your lift system with their mobile device. Features like Wi-Fi and 4G connectivity for real-time performance monitoring make maintenance faster and more convenient.