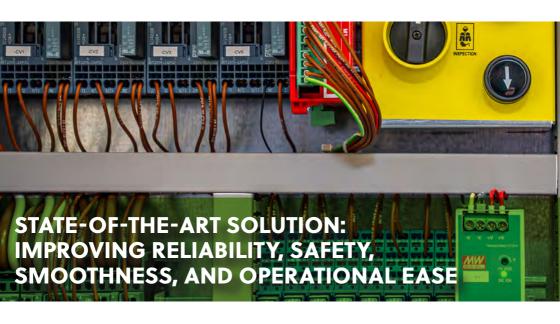

Our latest DMG PB4 Lift Controller continues this vital role with its state-of-the-art solution. It brings advanced technology to your lift, improving its reliability, safety, smoothness, and operational ease. All while significantly reducing the installation time with its plug-and-play connectors when compared with previous screw terminal connections.

### **Enhanced Performance & Reliability**

The PB4 is designed with cutting-edge technology, ensuring smooth, efficient lift operation, reducing breakdowns, and minimising maintenance needs. Whether you're managing a residential or multi-floor building, this controller delivers reliable and consistent performance that you can rely on daily.